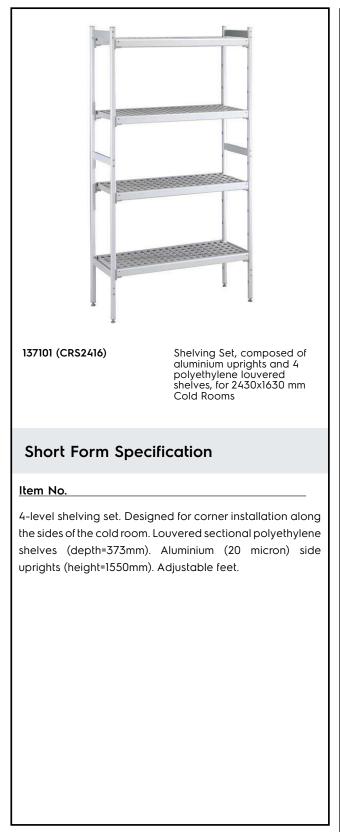

# FROFESSIONAL

Stainless Steel Preparation Aluminum Shelving Set for 2430x1630 mm cold rooms

| TEM #   |
|---------|
| MODEL # |
| NAME #  |
| SIS #   |
| AIA #   |
|         |

## **Main Features**

- Complete shelving system allows rapid and easy fixing of the shelves to the uprights.
- GN 1/1, GN 1/2 and GN 1/3 can be inserted into the frame.

### Construction

- Uprights and shelf frames constructed entirely in anodized aluminium (20 micron).
- 4 tiers.
- Shelves made by section of polyethylene tablets.
- Sectional polyethylene shelves are dishwasher safe.

# Key Information:

| Uprights                     |         |
|------------------------------|---------|
| 137101 (CRS2416)             | 2       |
| External dimensions, Width:  | 708 mm  |
| External dimensions, Depth:  | 373 mm  |
| External dimensions, Height: | 1550 mm |
| Max loading weight:          | 2400 kg |
| Net weight:                  | 83 kg   |